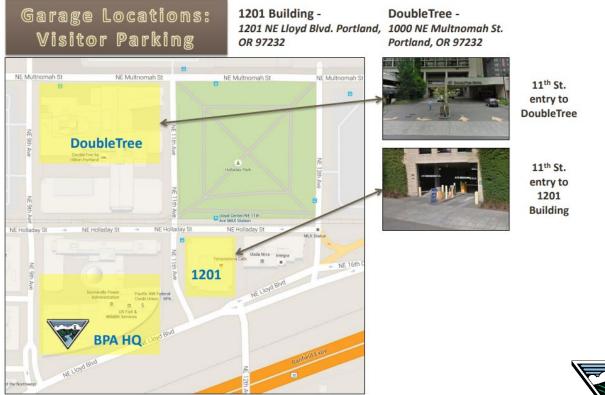

## **Parking Information**

BPA does not recommend parking in the Lloyd Center mall parking lot. You risk being towed. BPA cannot validate any parking.