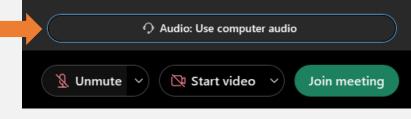

# As you join the meeting, there is an option to adjust your audio settings in the control panel at the bottom of your screen:

1. Click the "Audio: Use computer audio" button

2. From the pop up menu, select "Don't connect to audio"

| Í | Audio connection                        |
|---|-----------------------------------------|
|   |                                         |
|   | & Call me Phone number                  |
|   | 📽 Call in                               |
|   | ಛ∗ Don't connect to audio               |
| ( | 🔏 Unmute 🗸 🔯 Start video 🖌 Join meeting |