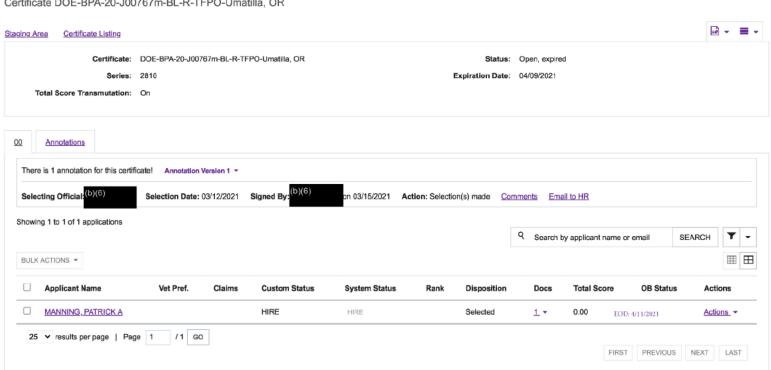

|  |
|                                                    | 1    | 1            | Vancouver (Ross)                               |              |                                         |  |
| Umatilla (McNary) Hillsboro (Keeler)               |      | +            | East Wenatchee (Sickler)                       |              | T                                       |  |

# Hiring Management



Main Announcements Question Library Search Applicants Search Certificates

Announcements / Bonneville Power Administration / Bonneville Power Administration / High Voltage Electrician - Lineman / DOE-BPA-20-J00767m-BL-R / SA-BPA-0003 / Certificates Listing / DOE-BPA-20-J00767m-BL-R-TFPO-Umatilla, OR

# **Applicant Listing**

Certificate DOE-BPA-20-J00767m-BL-R-TFPO-Umatilla, OR



# Bonneville Power Administration All Applicant Data Report

Announcement Number: DOE-BPA-20-J00767m-BL-R
Position Title: Electrician (Maintenance)
Name: PATRICK MANNING

Name: PATRICK A MANNING

SSN: \*\*\*-\*\*-MIDX: 003069746

Post Code: (b)(6)

Address1: (b)(6)
Address2:

City: (b)(6)

State: (b)(6)
Country: (b)(6)

Plus4:

Telephone 1: Mobile - (b)(6)

Email: (b)(6)
United States Citizen: Y
Veterans' Preference:

Military Service Dates (Start of Service - End of Service):

Location(s) Applied to: Pasco, WA(US); Richland, WA(US); Umatilla, OR(US)

Series Applied To: 2810

| Doc<br># | Document Type                                                               | Description                                | Submission<br>Type |  |  |  |  |
|----------|----------------------------------