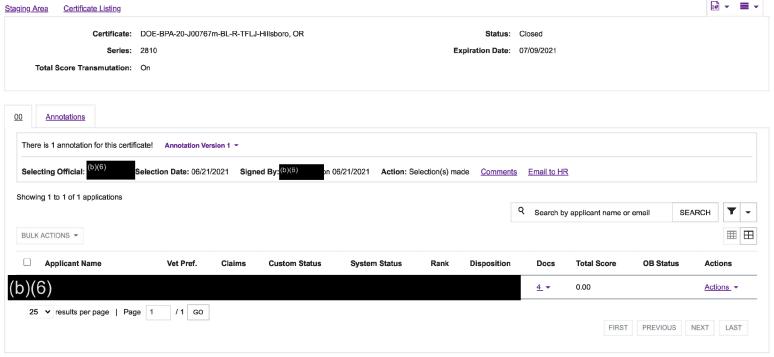

#### Bonneville Power Administration NON-COMPETITIVE CERTIFICATE

Vacancy number: DOE-BPA-20-13793-MP,

Certificate number: DOE-BPA-20-13793-MP-NC-00-TFLE- Keizer

Position: High Voltage Electrician - OPEN CONTINUOUS ANNOUNCEMENT 2810-C Bonneville

Power Administration - BB Location: Keizer, OR, US

Date Certificate Issued: 01/15/2021 Date Certificate Expires: 02/14/2021 Certificate issued by: Gary Skaggs, Jr.

Selecting Official must annotate certificate selection using the codes contained in the HR  $\operatorname{Admin}$  module.

### Series: 2810-C

### Grade: 00

## Bonneville Power Administration NON-COMPETITIVE CERTIFICATE

Indicate selectee and provide justification. If no selection is made from this certificate, provide a reason.