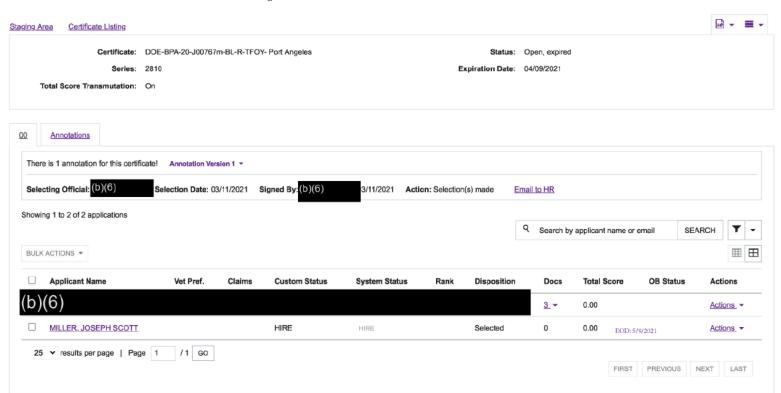

t Name: VA Letter (Applicant)

Name: MELLICK, TYLER

**AIDX**: 3070815

Telephone 1: Day Phone (b)(6)

Email:(b)(6)

August 17, 2021



Announcement Number: DOE-BPA-20-13794-MP

**Document Name:** Other Documentation (applicant)

Name: MELLICK, TYLER

**AIDX**: 3070815

Telephone 1: Day Phone (b)(6)

Email:(b)(6)

August 17, 2021

Document Other Documentation (applicant) was not submitted

# Hiring Management



Main Announcements Question Library Search Applicants Search Certificates

Announcements / Bonneville Power Administration / Bonneville Power Administration / High Voltage Electrician - Lineman / DOE-BPA-20-J00767m-BL-R / SA-BPA-0003 / Certificates Listing / DOE-BPA-20-J00767m-BL-R-TFOY- Port Angeles

# **Applicant Listing**

Certificate DOE-BPA-20-J00767m-BL-R-TFOY- Port Angeles



# Bonneville Power Administration All Applicant Data Report

Announcement Number: DOE-BPA-20-J00767m-BL-R
Position Title: Electrician (Maintenance)
Name: JOSEPH MILLER

Name: JOSEPH S MILLER

SSN: \*\*\*-\*\*-MIDX: 003044667

Address1: (b)(6)

Address2:

City: (b)(6)
State (b)(6)

Country: (b)(6)
Post Code: (b)(6)

Plus4:

Telephone 1: Mobile -(b)(6)

Email: (b)(6)

United States Citizen: Y

Veterans' Preference:

Military Service Dates (Start of Service - End of Service):

(b)(6)

Location(s) Applied to: Port Angeles, WA(US); Spokane, WA(US)

Series Applied To: 2810

| Doc<br># | Document Type                                                               | Description           | Submission<br>Type |
|----------|---------------------------------------------------------------------------