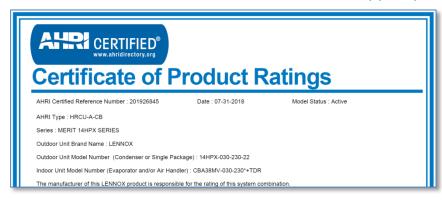

3) Review the results and click "Select" next to the appropriate model.

4) To download the certificate, click the AHRI number link and follow any prompts to open the file.