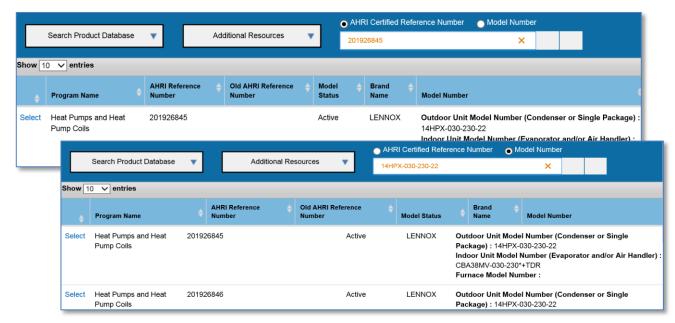

3) Review the results and click "Select" next to the appropriate model.

4) To download the certificate, click the AHRI number link and follow any prompts to open the file.