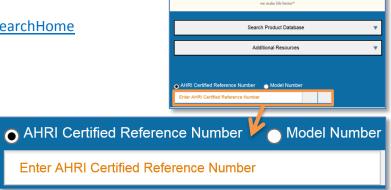

1) Go to the AHRI Directory Website: https://www.ahridirectory.org/Search/SearchHome

2) Search by entering the AHRI
Certified Reference Number or
Model Number in the open search
field (note: select which number you
are searching by).